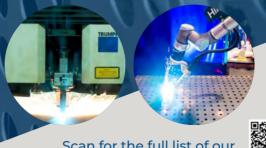

# **OUR EXTENSIVE EQUIPMENT**

When it comes to processing materials needed for your custom fabrication project, we've invested in the latest technologies for the job. Here's a sampling:

- Flow Wateriet 60,000 psi
- Fully Automated Welding Cells (ABB and Hirebotics)
- Hass VF-6 Machining Center
- Hass TL-3 12" Lathe
- Hydmech Saw V21 / 26APC
- Kinetic 5000 Machining Center with 5 axis HD Plasma (800-amp with 10' x 20' cutting table for plate or pipe)
- Multiple CNC Brake Presses (Trumpf 5320, 7036 Amada HFE 100, HFE 220)
- Multiple Rolls (Small Diameter to Large Diameter)
- Multiple Trumpf Punch Press (500, 2020, 5000)
- Trumpf 5030 6kw Laser 5' x 10' Table with Tube, Pipe Cutter and Lift Master
- Trumpf 3030 6kw Fiber Laser 5' x 10 Table with Lift Master
- Whitney 60-ton Punch Plasma Fabricating Center

Scan for the full list of our fabrication equipment.