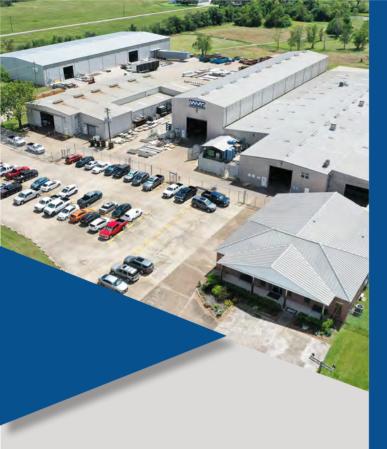

# **OUR FACILITY**

- ✓ Our ISO-9001-certified, state-of-the-art facility is designed for producing results, with 125,000 square feet of shop space set on 85 acres.
- ✓ No job is too large. Our shop features 26 feet under the hook, accommodating 30 tons or more.
- We centrally supply our 50+ welding workstations with welding gases, increasing productivity, speed and quality.
- ✓ We regularly reinvest in the newest equipment, including robotic tools, to improve our production accuracy and add fabrication capacity.

# **OUR COMPANY**

We're Woven Metal Products (WMP), a family-operated company based in Alvin, Texas, USA, right outside of Houston.

Since 1967, we've been a trusted fabrication and manufacturing partner for companies of all industries and sizes.