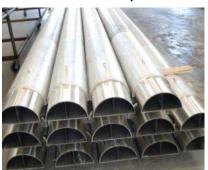

## Our products for radial-flow reactors include:

- \* Scallops
- \* Outer Baskets
- \* Center Pipes
- Regeneration Baskets
- Cover Decks
- Base Assemblies
- Expander Rings
- Inlets

\*Available in profile wire, wire mesh and perforated metal, in a variety of thicknesses, slot sizes and wire combinations.