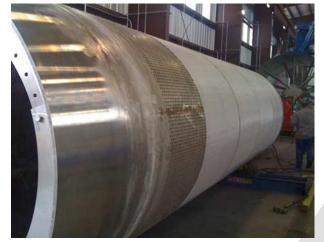

## Our products for radial-flow reactors include:

- \* Scallops
- \* Outer Baskets
- \* Center Pipes
- Regeneration Baskets
- Cover Decks
- Base Assemblies
- Expander Rings
- Inlets

\*Available in profile wire, wire mesh and perforated metal, in a variety of thicknesses, slot sizes and wire combinations.