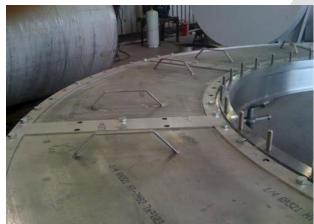

## Our products for radial-flow reactors include:

- \* Scallops
- \* Outer Baskets
- \* Center Pipes
- Regeneration Baskets
- Cover Decks
- Base Assemblies
- Expander Rings
- Inlets

\*Available in profile wire, wire mesh and perforated metal, in a variety of thicknesses, slot sizes and wire combinations.