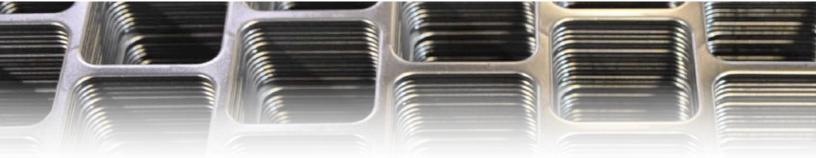

## Our products for radial-flow reactors include:

- \* Scallops
- \* Outer Baskets
- \* Center Pipes
- Regeneration Baskets
- Cover Decks
- Base Assemblies
- Expander Rings
- Inlets

\*Available in profile wire, wire mesh and perforated metal, in a variety of thicknesses, slot sizes and wire combinations.